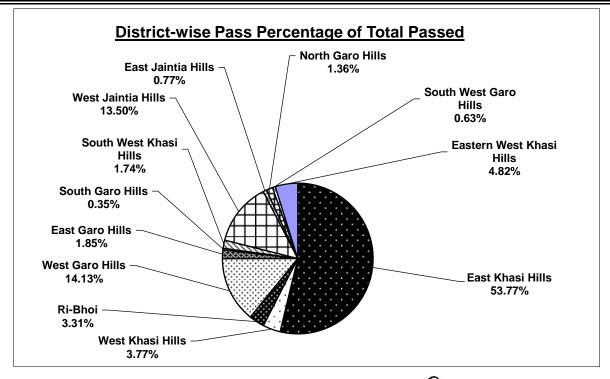

# HIGHER SECONDARY SCHOOL LEAVING CERTIFICATE EXAMINATION, 2023 (SCIENCE STREAM)

**District-wise Percentage of Pass** 

| Districts                | No. of Ca | _      |                    |  |
|--------------------------|-----------|--------|--------------------|--|
| Districts                | Appeared  | Passed | Percentage of Pass |  |
| East Khasi Hills         | 1813      | 1541   | 85.00              |  |
| West Khasi Hills         | 127       | 108    | 85.04              |  |
| Ri-Bhoi                  | 120       | 95     | 79.17              |  |
| West Garo Hills          | 595       | 405    | 68.07              |  |
| East Garo Hills          | 101       | 53     | 52.48              |  |
| South Garo Hills         | 13        | 10     | 76.92              |  |
| South West Khasi Hills   | 72        | 50     | 69.44              |  |
| West Jaintia Hills       | 493       | 387    | 78.50              |  |
| East Jaintia Hills       | 43        | 22     | 51.16              |  |
| North Garo Hills         | 67        | 39     | 58.21              |  |
| South West Garo Hills    | 20        | 18     | 90.00              |  |
| Eastern West Khasi Hills | 171       | 138    | 80.70              |  |
| Grand Total              | 3635      | 2866   | 78.84              |  |