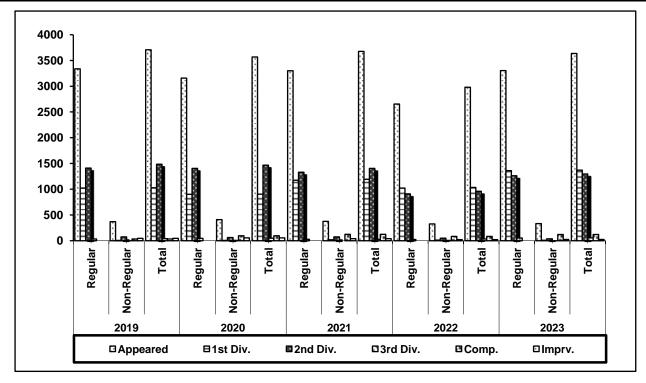

# HIGHER SECONDARY SCHOOL LEAVING CERTIFICATE EXAMINATION, 2023 (SCIENCE STREAM)

STATEMENT OF HSSLC EXAMINATION RESULTS FOR FIVE YEARS (2019-2023)

| Year of<br>Examination | Category    | Appeared | No. of Candidates Passed |          |          |       |        |       | Pass       |
|------------------------|-------------|----------|--------------------------|----------|----------|-------|--------|-------|------------|
|                        |             |          | 1st Div.                 | 2nd Div. | 3rd Div. | Comp. | Imprv. | Total | Percentage |
| 2019                   | Regular     | 3336     | 1021                     | 1410     | 35       | 0     | 0      | 2466  | 73.92      |
|                        | Non-Regular | 370      | 7                        | 75       | 4        | 35    | 47     | 168   | 45.41      |
|                        | Total       | 3706     | 1028                     | 1485     | 39       | 35    | 47     | 2634  | 71.07      |
| 2020                   | Regular     | 3156     | 900                      | 1406     | 46       | 0     | 0      | 2352  | 74.52      |
|                        | Non-Regular | 410      | 5                        | 61       | 5        | 96    | 57     | 224   | 54.63      |
|                        | Total       | 3566     | 905                      | 1467     | 51       | 96    | 57     | 2576  | 72.24      |
| 2021                   | Regular     | 3301     | 1174                     | 1329     | 28       | 0     | 0      | 2531  | 76.67      |
|                        | Non-Regular | 376      | 20                       | 75       | 0        | 124   | 39     | 258   | 68.62      |
|                        | Total       | 3677     | 1194                     | 1404     | 28       | 124   | 39     | 2789  | 75.85      |
| 2022                   | Regular     | 2655     | 1023                     | 910      | 26       | 0     | 0      | 1959  | 73.79      |
|                        | Non-Regular | 326      | 13                       | 50       | 7        | 84    | 22     | 176   | 53.99      |
|                        | Total       | 2981     | 1036                     | 960      | 33       | 84    | 22     | 2135  | 71.62      |
| 2023                   | Regular     | 3304     | 1361                     | 1261     | 54       | 0     | 0      | 2676  | 80.99      |
|                        | Non-Regular | 331      | 8                        | 36       | 1        | 121   | 24     | 190   | 57.40      |
|                        | Total       | 3635     | 1369                     | 1297     | 55       | 121   | 24     | 2866  | 78.84      |